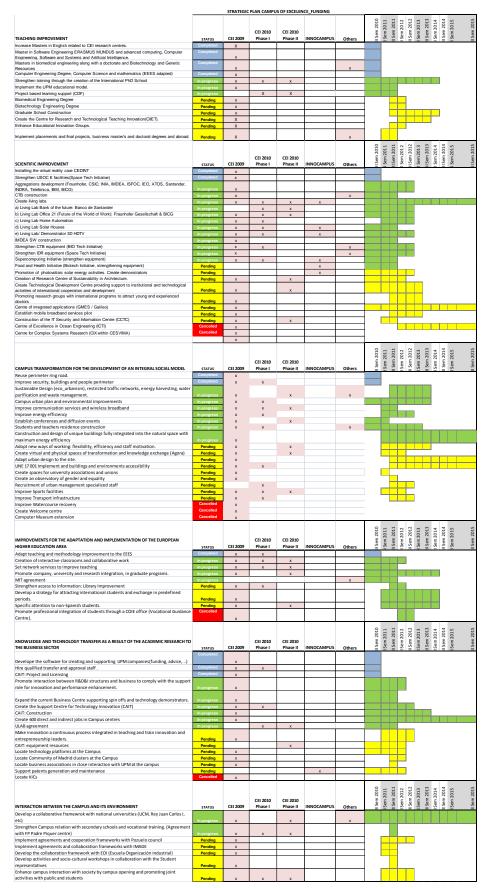

#### A.a Budget estimate 2010-2015

Investment budgets considered under this call will mainly be used in

- Complete the construction and equipment of the CAIT (Support Centre for Technological Innovation)
- Develop the basic infrastructure for the PV concentrator
- Create the Research centre of sustainable architecture
- Improve the Campus environment with signals, efficient illuminations

The total investment amounts to € 2.0 million.

| ECONOMIC REPORT CEI 2015                                                                         | 2011    | 2012  | 2013 | 2014 | 2015 | TOTAL   |
|--------------------------------------------------------------------------------------------------|---------|-------|------|------|------|---------|
|                                                                                                  | K€      | K€    | K€   | K€   | K€   |         |
| a) Teaching Improvements & EHEA adaptation and impl                                              | 300 €   | - €   | - €  | - €  | - €  | 300 €   |
| Personnel                                                                                        | - €     | - €   | - €  | - €  | - €  | - €     |
| Development and construction of buildings                                                        | - €     | - €   | - €  | - €  | - €  | - €     |
| Equipment                                                                                        | 300 €   | - €   | - €  | - €  | - €  | 300 €   |
| Execution and other costs                                                                        | - €     | - €   | - €  | - €  | - €  | - €     |
| b) Scientific Improvements and knowledge and technol                                             | 800 €   | 700 € | - €  | - €  | - €  | 1.500 € |
| Personnel                                                                                        | 100 €   | 100 € | - €  | - €  | - €  | 200 €   |
| Development and construction of buildings                                                        | 200 €   | - €   | - €  | - €  | - €  | 200 €   |
| Equipment                                                                                        | 200 €   | 600 € | - €  | - €  | - €  | 800€    |
| Execution and other costs                                                                        | 300 €   | - €   | - €  | - €  | - €  | 300 €   |
| c) Campus transformation into an integrated social model; interaction between the campus and its | 200 €   | - €   | - €  | - €  | - €  | 200 €   |
| Personnel                                                                                        | - €     | - €   | - €  | - €  | - €  | - €     |
| Development and construction of buildings                                                        | 50 €    | - €   | - €  | - €  | - €  | 50 €    |
| Equipment                                                                                        | 100 €   | - €   | - €  | - €  | - €  | 100 €   |
| Execution and other costs                                                                        | 50 €    | - €   | - €  | - €  | - €  | 50 €    |
| TOTAL                                                                                            | 1.300 € | 700 € | - €  | - €  | - €  | 2.000 € |

Table 2: CEI 2010 Request Split

On the next table 3 we indicate the main investments required in the conversion plan. The overall amount comes to €92,2M

Table 3. Forecasted Actions 2010-2015 CEI Montegancedo