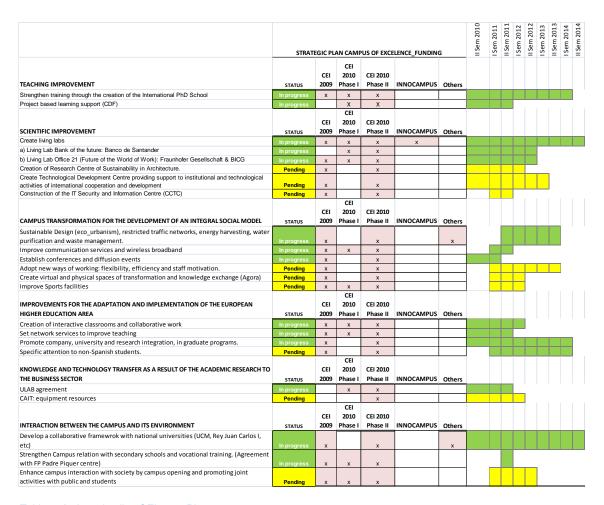

#### A.a Budget estimate 2010-2015

Investment budgets considered under this call will mainly be used in

- Complete the construction and equipment of the CAIT (Support Centre for Technological Innovation)
- Develop the basic infrastructure for the PV concentrator
- Create the Research centre of sustainable architecture
- Improve the Campus environment with signals, efficient illuminations

The total investment amounts to € 2.0 million.

| ECONOMIC REPORT CEI 2015                                                                         | 2011    | 2012  | 2013 | 2014 | 2015 | TOTAL   |
|--------------------------------------------------------------------------------------------------|---------|-------|------|------|------|---------|
|                                                                                                  | K€      | K€    | K€   | K€   | K€   |         |
| a) Teaching Improvements & EHEA adaptation and impl                                              | 300 €   | - €   | - €  | - €  | - €  | 300 €   |
| Personnel                                                                                        | - €     | - €   | - €  | - €  | - €  | - €     |
| Development and construction of buildings                                                        | - €     | - €   | - €  | - €  | - €  | - €     |
| Equipment                                                                                        | 300 €   | - €   | - €  | - €  | - €  | 300 €   |
| Execution and other costs                                                                        | - €     | - €   | - €  | - €  | - €  | - €     |
| b) Scientific Improvements and knowledge and technol                                             | 800 €   | 700 € | - €  | - €  | - €  | 1.500 € |
| Personnel                                                                                        | 100 €   | 100 € | - €  | - €  | - €  | 200 €   |
| Development and construction of buildings                                                        | 200 €   | - €   | - €  | - €  | - €  | 200 €   |
| Equipment                                                                                        | 200 €   | 600 € | - €  | - €  | - €  | 800€    |
| Execution and other costs                                                                        | 300 €   | - €   | - €  | - €  | - €  | 300 €   |
| c) Campus transformation into an integrated social model; interaction between the campus and its | 200 €   | - €   | - €  | - €  | - €  | 200 €   |
| Personnel                                                                                        | - €     | - €   | - €  | - €  | - €  | - €     |
| Development and construction of buildings                                                        | 50 €    | - €   | - €  | - €  | - €  | 50 €    |
| Equipment                                                                                        | 100 €   | - €   | - €  | - €  | - €  | 100 €   |
| Execution and other costs                                                                        | 50 €    | - €   | - €  | - €  | - €  | 50 €    |
| TOTAL                                                                                            | 1.300 € | 700 € | - €  | - €  | - €  | 2.000 € |

Table 2: CEI 2010 Request Split

On the next table 3 we indicate the main investments required in the conversion plan. The overall amount comes to €92,2M

Table 3. Forecasted Actions 2010-2015 CEI Montegancedo