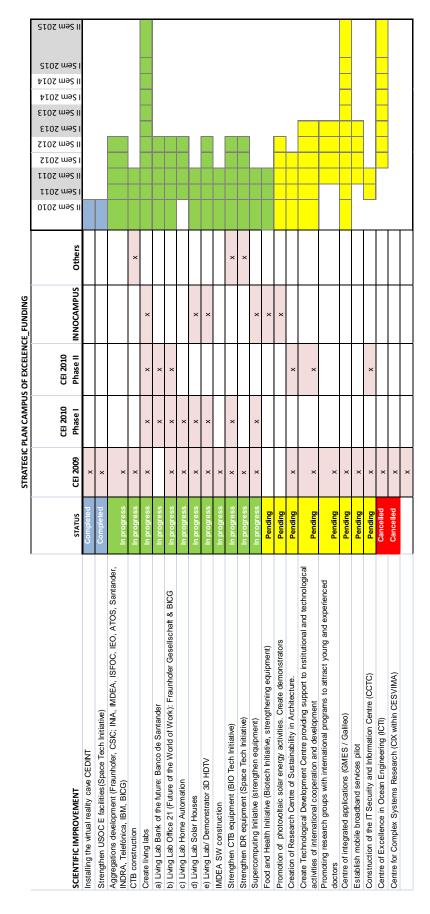

#### A.a Budget estimate 2010-2015

Investment budgets considered under this call will mainly be used in

- Complete the construction and equipment of the CAIT (Support Centre for Technological Innovation)
- Develop the basic infrastructure for the PV concentrator
- Create the Research centre of sustainable architecture
- Improve the Campus environment with signals, efficient illuminations

The total investment amounts to € 2.0 million.

| ECONOMIC REPORT CEI 2015                                                                         | 2011    | 2012  | 2013 | 2014 | 2015 | TOTAL   |
|--------------------------------------------------------------------------------------------------|---------|-------|------|------|------|---------|
|                                                                                                  | K€      | K€    | K€   | K€   | K€   |         |
| a) Teaching Improvements & EHEA adaptation and impl                                              | 300 €   | - €   | - €  | - €  | - €  | 300 €   |
| Personnel                                                                                        | - €     | - €   | - €  | - €  | - €  | - €     |
| Development and construction of buildings                                                        | - €     | - €   | - €  | - €  | - €  | - €     |
| Equipment                                                                                        | 300 €   | - €   | - €  | - €  | - €  | 300 €   |
| Execution and other costs                                                                        | - €     | - €   | - €  | - €  | - €  | - €     |
| b) Scientific Improvements and knowledge and technol                                             | 800 €   | 700 € | - €  | - €  | - €  | 1.500 € |
| Personnel                                                                                        | 100 €   | 100 € | - €  | - €  | - €  | 200 €   |
| Development and construction of buildings                                                        | 200 €   | - €   | - €  | - €  | - €  | 200 €   |
| Equipment                                                                                        | 200 €   | 600 € | - €  | - €  | - €  | 800€    |
| Execution and other costs                                                                        | 300 €   | - €   | - €  | - €  | - €  | 300 €   |
| c) Campus transformation into an integrated social model; interaction between the campus and its | 200 €   | - €   | - €  | - €  | - €  | 200 €   |
| Personnel                                                                                        | - €     | - €   | - €  | - €  | - €  | - €     |
| Development and construction of buildings                                                        | 50 €    | - €   | - €  | - €  | - €  | 50 €    |
| Equipment                                                                                        | 100 €   | - €   | - €  | - €  | - €  | 100 €   |
| Execution and other costs                                                                        | 50 €    | - €   | - €  | - €  | - €  | 50 €    |
| TOTAL                                                                                            | 1.300 € | 700 € | - €  | - €  | - €  | 2.000 € |

Table 2: CEI 2010 Request Split

On the next table 3 we indicate the main investments required in the conversion plan. The overall amount comes to €92,2M

Table 3. Forecasted Actions 2010-2015 CEI Montegancedo