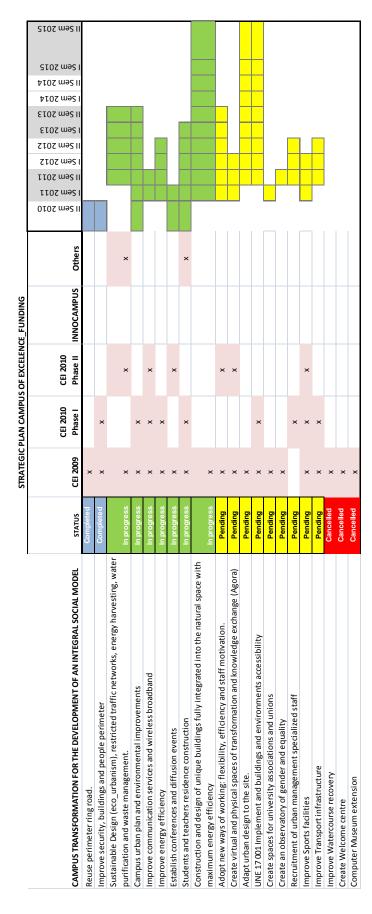

These new initiatives focus on actions closely related to the Campus Strategic Plan for Excellence. In general, there is the intention to reuse and optimize the current infrastructure, focusing mainly the incentives on the acquisition of new scientific and technological equipment for the R&D centres.

The progressive development of Montegancedo Campus must be realistic. The UPM is aware that you cannot address all the proposed actions and not everything can be done simultaneously. In order to initiate this journey, we have to obtain economic resources such as the one's of this call CEI 2010 and other funding sources including UPM's budgets linked to the Montegancedo Campus.

#### A.a Budget estimate 2010-2015

Investment budgets considered under this call will mainly be used in

- Complete the construction and equipment of the CAIT (Support Centre for Technological Innovation)
- Develop the basic infrastructure for the PV concentrator
- Create the Research centre of sustainable architecture
- Improve the Campus environment with signals, efficient illuminations

The total investment amounts to € 2.0 million.

| ECONOMIC REPORT CEI 2015                                                                         | 2011    | 2012  | 2013 | 2014 | 2015 | TOTAL   |
|--------------------------------------------------------------------------------------------------|---------|-------|------|------|------|---------|
|                                                                                                  | K€      | K€    | K€   | K€   | K€   |         |
| a) Teaching Improvements & EHEA adaptation and impl                                              | 300 €   | - €   | - €  | - €  | - €  | 300 €   |
| Personnel                                                                                        | - €     | - €   | - €  | - €  | - €  | - €     |
| Development and construction of buildings                                                        | - €     | - €   | - €  | - €  | - €  | - €     |
| Equipment                                                                                        | 300 €   | - €   | - €  | - €  | - €  | 300 €   |
| Execution and other costs                                                                        | - €     | - €   | - €  | - €  | - €  | - €     |
| b) Scientific Improvements and knowledge and technol                                             | 800 €   | 700 € | - €  | - €  | - €  | 1.500 € |
| Personnel                                                                                        | 100 €   | 100 € | - €  | - €  | - €  | 200 €   |
| Development and construction of buildings                                                        | 200 €   | - €   | - €  | - €  | - €  | 200 €   |
| Equipment                                                                                        | 200 €   | 600 € | - €  | - €  | - €  | 800€    |
| Execution and other costs                                                                        | 300 €   | - €   | - €  | - €  | - €  | 300 €   |
| c) Campus transformation into an integrated social model; interaction between the campus and its | 200 €   | - €   | - €  | - €  | - €  | 200 €   |
| Personnel                                                                                        | - €     | - €   | - €  | - €  | - €  | - €     |
| Development and construction of buildings                                                        | 50 €    | - €   | - €  | - €  | - €  | 50 €    |
| Equipment                                                                                        | 100 €   | - €   | - €  | - €  | - €  | 100 €   |
| Execution and other costs                                                                        | 50 €    | - €   | - €  | - €  | - €  | 50 €    |
| TOTAL                                                                                            | 1.300 € | 700 € | - €  | - €  | - €  | 2.000 € |

Table 2: CEI 2010 Request Split

On the next table 3 we indicate the main investments required in the conversion plan. The overall amount comes to €92,2M

Table 3. Forecasted Actions 2010-2015 CEI Montegancedo